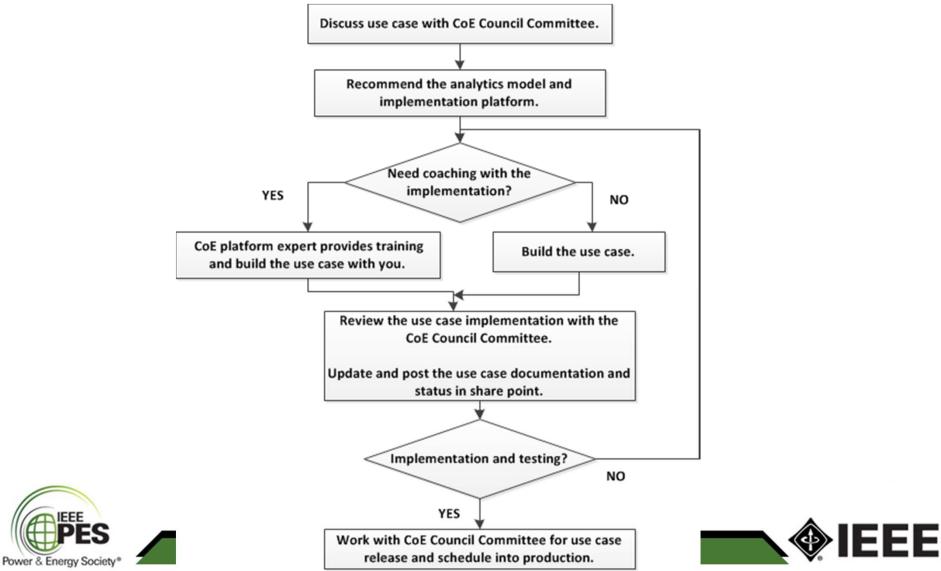

for Data Analytics --- Key Factors

- People
  - Create virtual teams and corresponding role maps
  - Cultivate a data and decision science practice
  - Encourage people to develop cutting edge skills
- Process
  - Develop analytics oriented BI architecture
  - Develop data quality process
  - Develop best practices
  - Review and revise processes regularly
- Technology
  - Assess the business needs
  - Engage vendors to build POC for the business case
  - Architect the solution to promote self service





#### Oncor CoE for Data Analytics -- Structure



- Committee Chairs
- Committee Experts
  - Data Science
  - Data Management
  - SPARK Implementation
  - SPSS Implementation
  - R Implementation
- Committee Secretary





#### **Oncor CoE for Data Analytic** -- Implementation Process



#### Production Release Process and Governance



Change Management Process





#### **Use Case Examples**





#### **Implemented Use Cases at Oncor**

- [SPARK] Meter-Transformer Connectivity Errors Detection
- [SPARK] Distribution Transformer Load Forecast & Over Load Detection
- [R] Feeder Load Forecast
- [SPSS] Prediction of Weather-Related Damage in Distribution System
- [SPSS] AMS Based SAIDI Calculation
- [SPSS] Non-Technical Losses Detection
- [SPARK] Distribution Transformer Phase Error Detection





#### **Thank You!**

<u>qing.zhao@oncor.com</u> <u>Younus.Mulla@oncor.com</u>