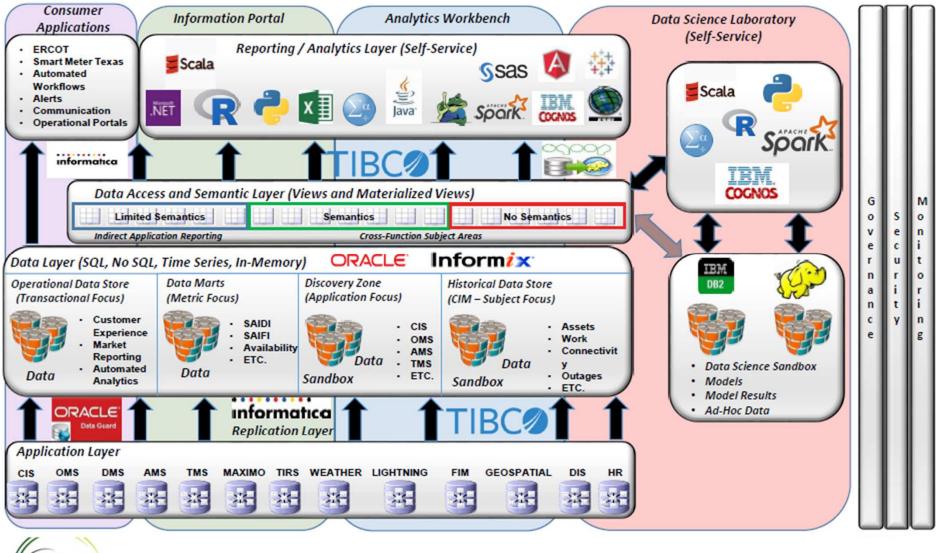

## Center of Excellence for Practical Big Data Analytics at Oncor

# Power ZhaoYounus MullaOncor Big Data Analytics CoE Team

August, 2018





#### Oncor – By the Numbers







#### Outlines

- Oncor Data Analytics Current State and Platform
- Build Center of Excellence for Data Analytics at Oncor
- Use Case Examples





#### Oncor Data Analytics Current State and Platform





#### **Use Case Driven Analytics Team Work**







#### A more expanded view of Oncor's Analytics Platform







#### Build Center of Excellence (CoE) for Data Analytics at Oncor





#### **Oncor CoE for Data Analytics**



- Support and educate multiple organizations' key business objectives
- Establish enterprise-wide definitions, calculations, business rules
- Encourage "self-service" analytic models and reporting for business
- Define data analytics directions and technologies for better business outcomes





#### Oncor CoE for Data Analytics ---- Focus Areas

- Business Strategy Alignment
- Best Practices and Standards
- Advise and Consult
- Technical Architecture
- Training and Support
- Data Governance Alignment





### Oncor CoE for Data Analytics --- Key Factors

- People
  - Create virtual teams and corresponding role maps
  - Cultivate a data and decision science practice
  - Enco