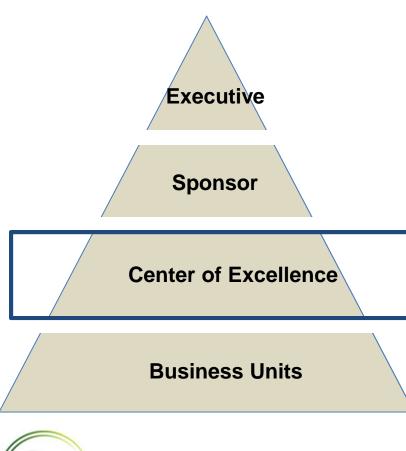

### Oncor CoE for Data Analytics --- Key Factors

- People
  - Create virtual teams and corresponding role maps
  - Cultivate a data and decision science practice
  - Encourage people to develop cutting edge skills
- Process
  - Develop analytics oriented BI architecture
  - Develop data quality process
  - Develop best practices
  - Review and revise processes regularly
- Technology
  - Assess the business needs
  - Engage vendors to build POC for the business case
  - Architect the solution to promote self service

#### Oncor CoE for Data Analytics -- Structure

- Committee Chairs
- Committee Experts
  - Data Science
  - Data Management
  - SPARK Implementation
  - SPSS Implementation
  - R Implementation
- Committee Secretary